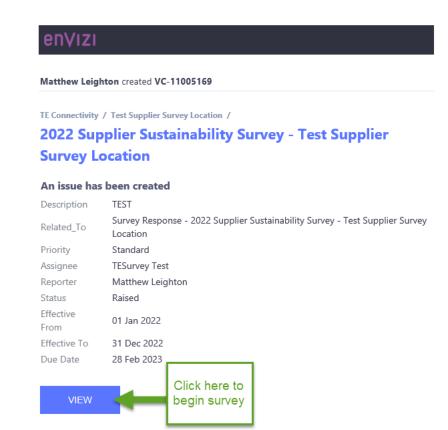

This survey will be sent through an email from TE's software partner – IBM Envizi: messenger@envizi.com

此调查将通过TE软件合作伙伴IBM Envizi的电子邮件发送:messenger@envizi.com

Within the email there will be a specific link that will direct suppliers to their survey.

在电子邮件中,将有一个特定的链接来指导供应商进行调查。

#### **TE Survey Link**

TE调查连接

The link that is embedded in the email is a secure sign on to the IBM Envizi survey tool.

电子邮件中嵌入的连接是IBM Envizi调查工具的安全登录。

The link will automatically direct you to begin the survey.

该链接将自动引导您开始调查。

The survey will be sent on February 16, 2023 and will be open to complete until March 31, 2023.

调查将于2023年2月16日发送,并开放至2023年3月31日。

Surveys can be saved and edited until the completion deadline of March 31, 2023.