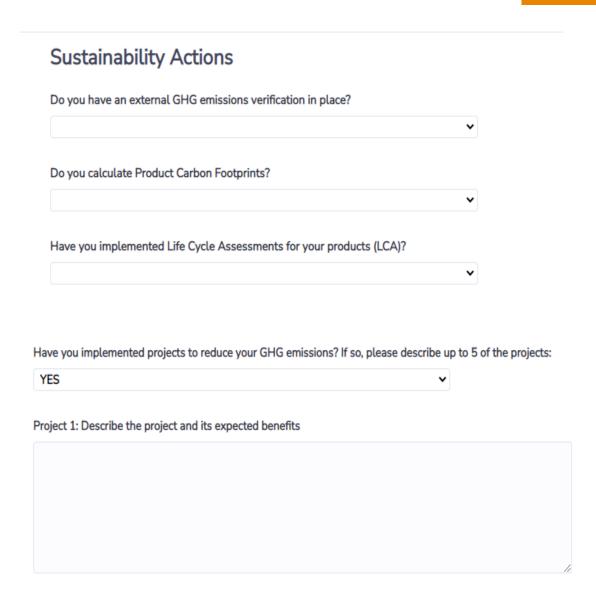

## **TE Survey Questions**

TE 调查问题

The ending series of questions are focused on your potential plans to reduce GHG emissions.

最后的一系列问题集中在您减少温室气体排放的潜在计划上。

There are available open fields to provide information for up to five different project plans.

可用的开放字段可提供多达五个不同项目计划的信息。

We ask that you provide as much detailed information as possible on the anticipated projects and their expected benefits.

我们要求您提供关于预期项目及其预期收益的尽可能详细的信息。

There is a 2,000 character limit for the open text fields.

文本字段的限制是2000个字符。